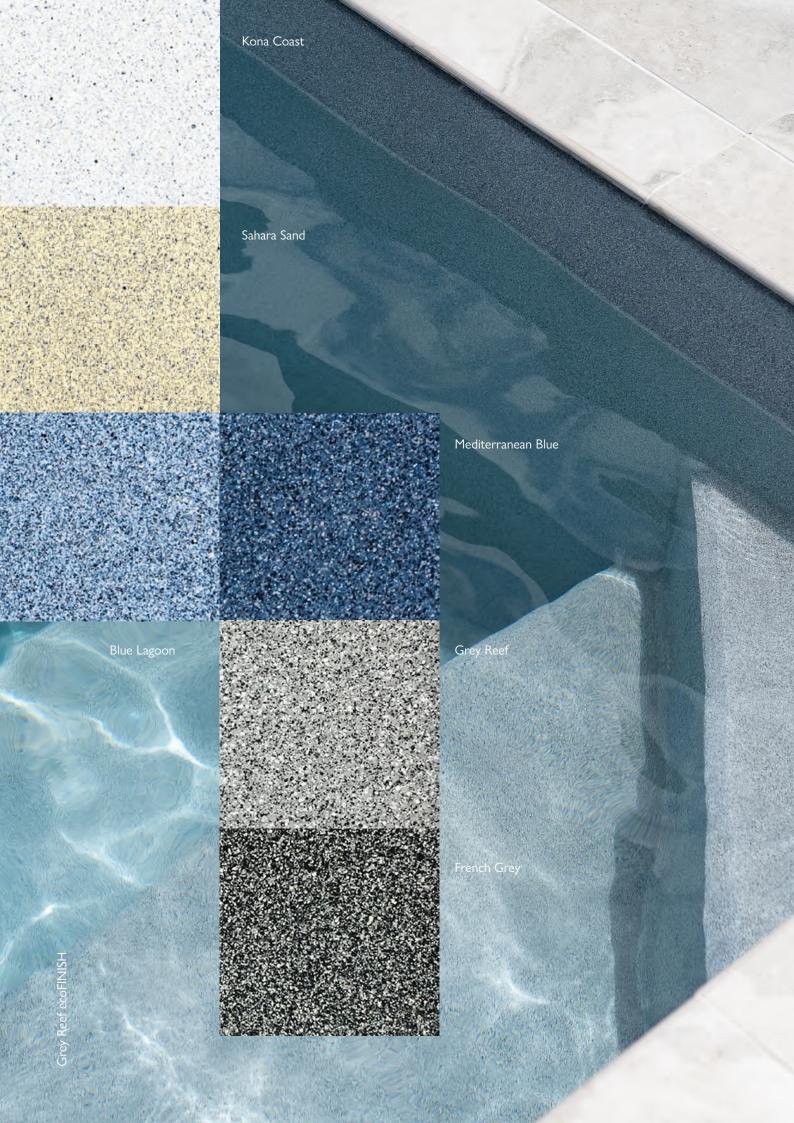

Every Plungie comes with an internal highperformance thermo polymer coating – which is the fancy way of describing ecoFINISH.

ecoFINISH is a powder coating that's sprayed and heated onto the internal shell of the pool, forming a completely flexible waterproof membrane that's both luxurious to the touch, and highly durable.