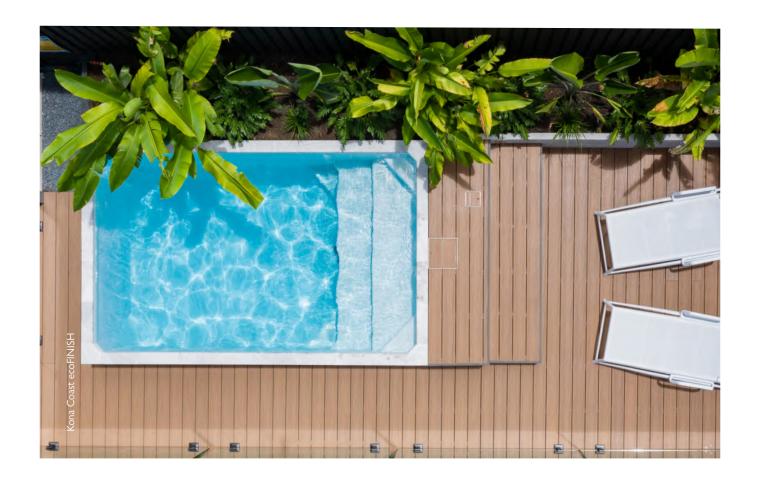

Every Plungie comes with an internal highperformance thermo polymer coating – which is the fancy way of describing ecoFINISH.

ecoFINISH is a powder coating that's sprayed and heated onto the internal shell of the pool, forming a completely flexible waterproof membrane that's both luxurious to the touch, and highly durable.