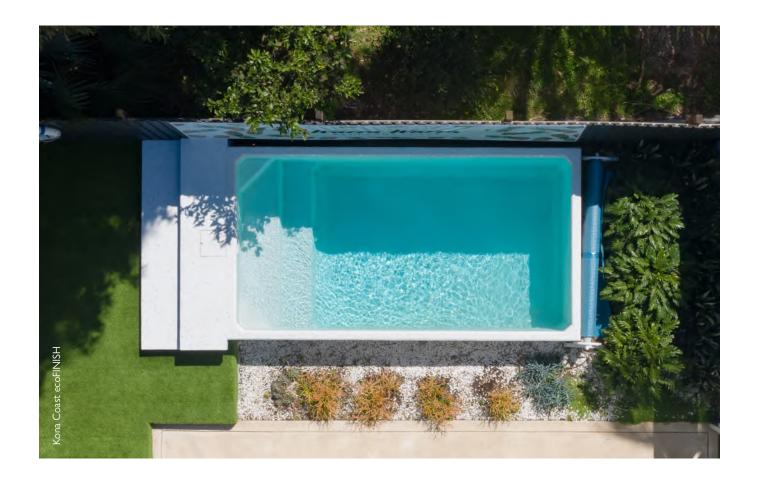

Every Plungie comes with an internal highperformance thermo polymer coating – which is the fancy way of describing ecoFINISH.

ecoFINISH is a powder coating that's sprayed and heated onto the internal shell of the pool, forming a completely flexible waterproof membrane that's both luxurious to the touch, and highly durable.