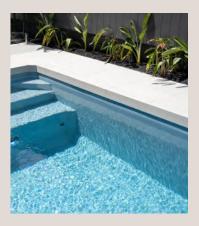

Every Plungie comes with an internal highperformance thermo polymer coating – which is the fancy way of describing ecoFINISH.

ecoFINISH is a powder coating that's sprayed and heated onto the internal shell of the pool, forming a completely flexible waterproof membrane that's both luxurious to the touch, and highly durable.