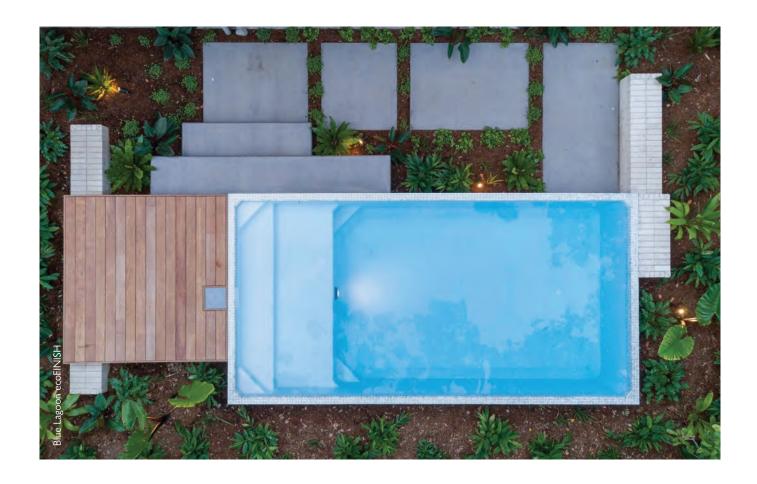

Every Plungie comes with an internal highperformance thermo polymer coating – which is the fancy way of describing ecoFINISH.

ecoFINISH is a powder coating that's sprayed and heated onto the internal shell of the pool, forming a completely flexible waterproof membrane that's both luxurious to the touch, and highly durable.